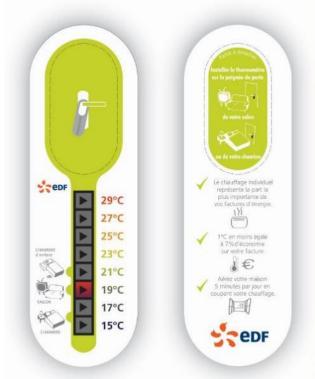

# CONSUMTION INNOVATION LOW-TECH THERMOTER

#### OFFER

« A tool to understand and master my consumtion»

#### TARGET

Clients accompagnied by social mediation services

#### PERSPECTIVES

- Tested in Melun in 2014
- Ordered by regions
- Printed in more than 20 000 exemplaries

Deigned by i2r ENERBAT

- Frugal Innovation
- Low tech / Low cost
- Designed with social mediation