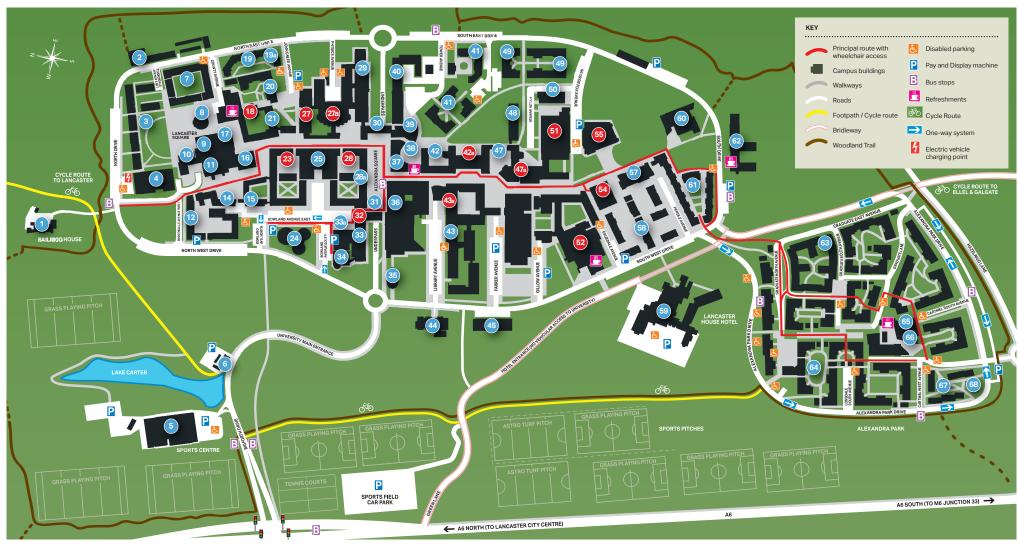

## Location Map

| Alexandra Square (Shops and Banks)                                                                | 31  |
|---------------------------------------------------------------------------------------------------|-----|
| Ash House<br>- Islamic Prayer Room                                                                | 15  |
| Bailrigg Conference Centre                                                                        | 25  |
| Bailrigg House<br>- Dentist<br>- Pharmacy                                                         | 1   |
| Barker House Farm                                                                                 | 65  |
| Bigforth Farm                                                                                     | 6   |
| Biology Lecture Theatre                                                                           | 43a |
| Bowland Annexe                                                                                    | 14  |
| Bowland Hall                                                                                      | 12  |
| <b>Bowland Lecture Theatre</b>                                                                    | 28  |
| Bowland Main - Bowland College - History - Research and Enterprise Services                       | 28  |
| Bowland North - Applied Social Science - European Languages and Cultures - Law School - Sociology | 23  |
| Bowland Tower East                                                                                | 30  |
| Bowland Tower South                                                                               | 37  |
| Cartmel College                                                                                   | 66  |
| Cartmel Family Housing                                                                            | 68  |
| Cavendish Lecture Theatre                                                                         | 27a |
| Central Workshops and Stores                                                                      | 40  |
| Chaplaincy Centre                                                                                 | 24  |

| Charles Carter  - Centre for Performance-Led HR  - Management Learning & Leadership  - Marketing  - Organisation, Work & Technology | 54  | Furness - Biomer - Centre - Faculty - Furnes             |
|-------------------------------------------------------------------------------------------------------------------------------------|-----|----------------------------------------------------------|
| Charles Carter Lecture Theatre                                                                                                      | 54  | - Lancas                                                 |
| Conference Centre                                                                                                                   | 25  | Furness                                                  |
| County Main and College - English and Creative Writing                                                                              | 7   | Furness                                                  |
| County Field Residences                                                                                                             | 3   | Fylde Co<br>- Fylde (                                    |
| County South  - Educational Research  - Linguistics and English Language  - Politics, Philosophy & Religion                         | 18  | <ul><li>Mathe</li><li>North</li><li>Psychology</li></ul> |
| County South Lecture Theatre                                                                                                        | 18  | Fylde Le                                                 |
| County South Residences                                                                                                             | 20  | Fylde Re                                                 |
| Edward Roberts Court                                                                                                                | 38  | George F<br>- Interna                                    |
| Elizabeth Livingston Lecture Theatre                                                                                                | 23  | George                                                   |
| Engineering Building                                                                                                                | 51  | Graduate                                                 |
| <ul> <li>Faculty of Science &amp; Technology<br/>Faculty Offices</li> </ul>                                                         |     | Graduate                                                 |
| Engineering Lecture Theatres (1-3)                                                                                                  | 51  | Great Ha                                                 |
| Faraday Building                                                                                                                    | 27  | Grizedale                                                |
| - Lancaster Medical School                                                                                                          |     | Grizedale                                                |
| - Natural Sciences                                                                                                                  |     | Human F                                                  |
| Faraday Lecture Theatre                                                                                                             | 27a | Medical                                                  |
| Frankland Lecture Theatre                                                                                                           | 27a | InfoLab2                                                 |
| FASS Building - Faculty of Arts & Social Sciences                                                                                   | 21  | <ul> <li>Schoo and Co</li> </ul>                         |
| - Faculty Offices                                                                                                                   |     | Informati                                                |

| Biomedical & Life Sciences<br>Centre for Training & Development (CE<br>Faculty of Health & Medicine<br>Furness College<br>Health Research<br>Lancaster Medical School | ETAD) |
|-----------------------------------------------------------------------------------------------------------------------------------------------------------------------|-------|
| Furness Lecture Theatres (1-3)                                                                                                                                        | 42a   |
| urness Residences                                                                                                                                                     | 41    |
| Fylde College Fylde College Mathematics and Statistics North West Regional Studies Psychology                                                                         | 47    |
| ylde Lecture Theatres (1-3)                                                                                                                                           | 47a   |
| ylde Residences                                                                                                                                                       | 49    |
| George Fox<br>International Study Centre                                                                                                                              | 55    |
| George Fox Lecture Theatres (1-6)                                                                                                                                     | 55    |
| Graduate College                                                                                                                                                      | 63    |
| Graduate Town Houses                                                                                                                                                  | 67    |
| Great Hall                                                                                                                                                            | 11    |
| Grizedale College                                                                                                                                                     | 57    |
| Grizedale College Residences                                                                                                                                          | 58    |
| luman Resources                                                                                                                                                       | 33a   |
| Medical Centre                                                                                                                                                        | 45    |
| nfoLab21<br>School of Computing<br>and Communications                                                                                                                 | 62    |
| nformation Systems Services<br>ISS) Building                                                                                                                          | 60    |

| Jack Hyllon Music Rooms                                                                                                                                                                                               | 10        |
|-----------------------------------------------------------------------------------------------------------------------------------------------------------------------------------------------------------------------|-----------|
| John Creed Building - Visitor Accommodation                                                                                                                                                                           | 19        |
| Lancaster Environment Centre (LEC) - Biomedical and Life Sciences                                                                                                                                                     | 43        |
| Lancaster House Hotel<br>- Conference and Training Centre                                                                                                                                                             | 59        |
| Learning Zone<br>- ISS Helpdesk                                                                                                                                                                                       | 28a       |
| LEC Remote Workshops                                                                                                                                                                                                  | 2         |
| Library                                                                                                                                                                                                               | 36        |
| LICA Building  - Imagination Lancaster  - Lancaster Institute for the Contemporary Arts                                                                                                                               | 4         |
| Lonsdale College                                                                                                                                                                                                      | 64        |
| Management School  - Accounting and Finance  - Centre for e-Science  - Economics  - IEED  - Lancaster Leadership Centre  - Management School Faculty Offices  - Management Development Division  - Management Science | <b>52</b> |
| Management School<br>Lecture Theatres (1-12)                                                                                                                                                                          | 52        |
| Marcus Merriman Lecture Theatre                                                                                                                                                                                       | 23        |
| Music Building                                                                                                                                                                                                        | 10        |

Nuffield Theatre

Pendle College

| Peter Scott Gallery                                                                                     | 17  |
|---------------------------------------------------------------------------------------------------------|-----|
| Physics Building                                                                                        | 29  |
| Postgraduate Statistics Centre                                                                          | 48  |
| Pre-School Centre                                                                                       | 44  |
| Round House - Confucius Institute                                                                       | 8   |
| Ruskin Library                                                                                          | 35  |
| Security Lodge                                                                                          | 34  |
| Slaidburn House (Students' Union)                                                                       | 39  |
| Sports Centre                                                                                           | 5   |
| University House - Central Administration - Careers (CEEC) - Counselling Service - Disabilities Service | 33  |
| University Reception<br>(University House)                                                              | 32  |
| Visitor Accommodation                                                                                   | 19a |
| Whewell Building - Infant & Child Studies                                                               | 50  |